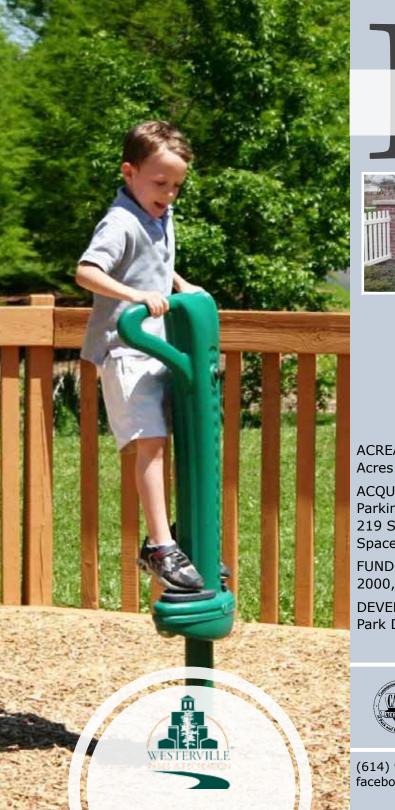

## PARK AMENITIES

- Bike/Leisure Path .7 miles
- Lightning Prediction System
- 8 Ball Diamonds
- 1 Soccer/Sports Field
- Playground
- 2 ADA Drinking Fountains
- 10 Bike Racks
- Nature Area: Woodland, Wetland
- Planet Westerville Playground (2-5 year old) with swings and (6-12 year old) with swings
- **Emergency Call Out**
- 6 Bleachers
- Lighted Flagpole
- Concession (with scheduled ballfields)