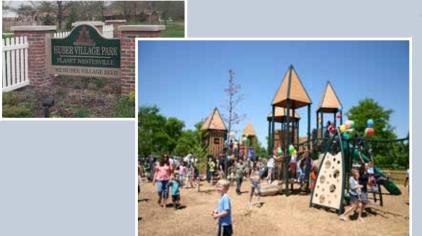

## WESTERVILLE PARKS & RECREATION HUBER VILLAGE PARK

## PARK AMENITIES

- Bike/Leisure Path .7 miles
- Lightning Prediction System
- 8 Ball Diamonds
- 1 Soccer/Sports Field
- Playground
- 2 ADA Drinking Fountains
- 10 Bike Racks
- Nature Area: Woodland, Wetland
- Planet Westerville Playground (2-5 year old) with swings and (6-12 year old) with swings
- **Emergency Call Out**
- 6 Bleachers
- Lighted Flagpole
- Concession (with scheduled ballfields)