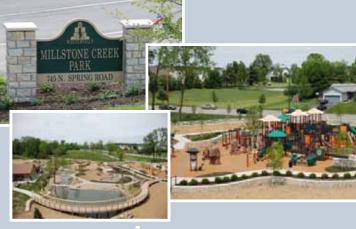

## WESTERVILLE PARKS & RECREATION MILLSTONE CREEK PARK

745 N. SPRING RD.

ACREAGE: 15.27

Acres

ACQUIRED: 2007/2008

PARKING: 93 Spaces/6 ADA Spaces

**FUNDING:** 

Community Authority

## PARK AMENITIES

- Bike/Leisure Path- .40 miles
- 3 Sports Fields
- 1 Basketball Court (Adult with Bantam)
- 4 Bike Racks
- Inclusive Boundless Playground: (2-12 year old) with swings
- Nature Play Area
- Nature Path 390 Linear Feet
- Boardwalk 155 Linear Feet
- Gazebo 100 Square Feet
- Overlook
- Stream
- Wetland Area
- Circulation Walks 1,346 Linear Feet
- **Emergency Call Out**
- Flagpole